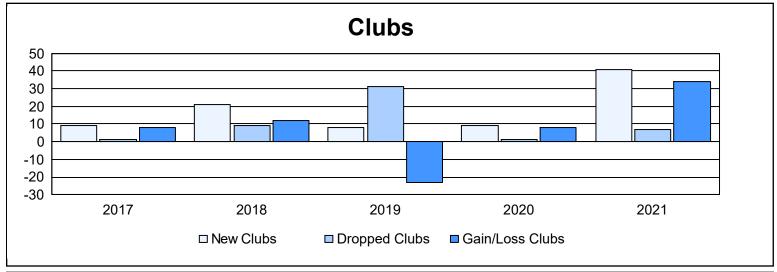

District 315A1 As of June 2021 Cumulative

| Year      | New<br>Clubs | Dropped<br>Clubs | Gain/<br>Loss<br>Clubs | New<br>Members | Charter<br>Members | Reinstate<br>Members | Transfer<br>Members | Total<br>Member<br>Added | Total<br>Members<br>Dropped | Gain/<br>Loss<br>Members |
|-----------|--------------|------------------|------------------------|----------------|--------------------|----------------------|---------------------|--------------------------|-----------------------------|--------------------------|
| 2016-2017 | 9            | 1                | 8                      | 404            | 315                | 271                  | 188                 | 1,178                    | 761                         | 417                      |
| 2017-2018 | 21           | 9                | 12                     | 142            | 790                | 5                    | 200                 | 1,137                    | 907                         | 230                      |
| 2018-2019 | 8            | 31               | -23                    | 324            | 294                | 73                   | 81                  | 772                      | 2,092                       | -1,320                   |
| 2019-2020 | 9            | 1                | 8                      | 177            | 320                | 14                   | 9                   | 520                      | 523                         | -3                       |
| 2020-2021 | 41           | 7                | 34                     | 514            | 1,062              | 56                   | 66                  | 1,698                    | 686                         | 1,012                    |
| Average   | 18           | 10               | 8                      | 312            | 556                | 84                   | 109                 | 1,061                    | 994                         | 67                       |