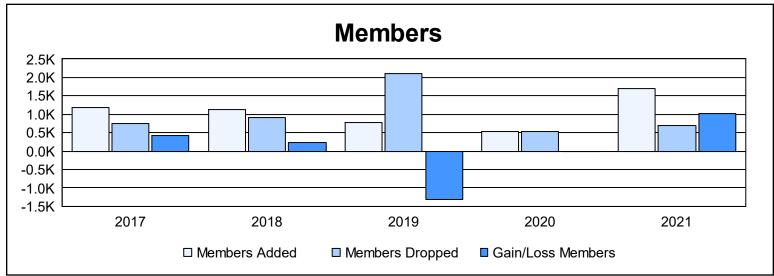

District 315A1 As of June 2021 Cumulative

| Year      | New<br>Clubs | Dropped<br>Clubs | Gain/<br>Loss<br>Clubs | New<br>Members | Charter<br>Members | Reinstate<br>Members | Transfer<br>Members | Total<br>Member<br>Added | Total<br>Members<br>Dropped | Gain/<br>Loss<br>Members |
|-----------|--------------|------------------|------------------------|----------------|--------------------|----------------------|---------------------|--------------------------|-----------------------------|--------------------------|
| 2016-2017 | 9            | 1                | 8                      | 404            | 315                | 271                  | 188                 | 1,178                    | 761                         | 417                      |
| 2017-2018 | 21           | 9                | 12                     | 142            | 790                | 5                    | 200                 | 1,137                    | 907                         | 230                      |
| 2018-2019 | 8            | 31               | -23                    | 324            | 294                | 73                   | 81                  | 772                      | 2,092                       | -1,320                   |
| 2019-2020 | 9            | 1                | 8                      | 177            | 320                | 14                   | 9                   | 520                      | 523                         | -3                       |
| 2020-2021 | 41           | 7                | 34                     | 514            | 1,062              | 56                   | 66                  | 1,698                    | 686                         | 1,012                    |
| Average   | 18           | 10               | 8                      | 312            | 556                | 84                   | 109                 | 1,061                    | 994                         | 67                       |